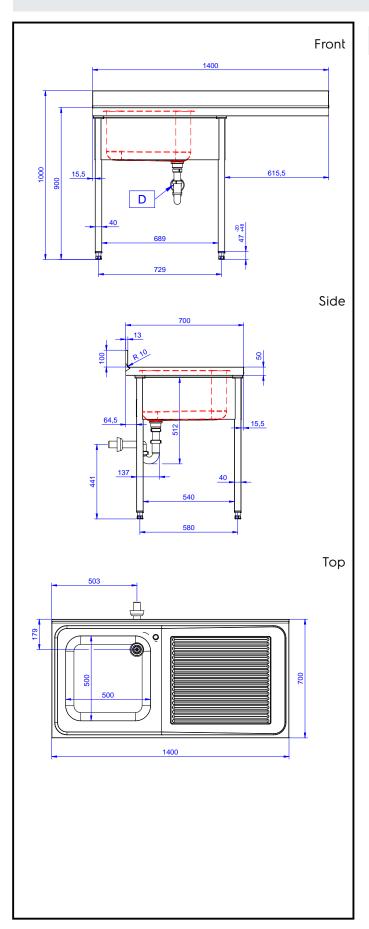

## Item No.

Made from 304 AISI stainless steel. The 50mm high worktop in 304 AISI stainless steel, 1mm in thickness, is sound-deadened and has an overflow rim and welded corners. Integral rear upstand, h=100mm, with 10mm radius. Allround apron. Square section legs 40x40mm on 1" height-adjustable feet (+/-20mm). Bowl mm600x500x300h with overflow pipe and 2"drain hole; right hand drainer. An undercounter dishwasher can be placed under the drainer.

#### Construction

- Sink tops easily slotted onto the legs and taps are easily installed from the rear.
- Square section legs and 40 mm height-adjustable feet in 304 AISI stainless steel.
- 100 mm upstand with 8 mm radioused corner and 13 mm deep, designed to be used against a wall.
- 50 mm worktop in 304 AISI stainless steel, 10/10 in thickness with overflow rim along the top.
- Bottom part of drain left free to house an undercounter dishwasher.
- Wide range of taps are available to suit every need.
- Drainage area suitable for drying operations
- 100 mm upstand with 10 mm radioused corner and 13 mm deep, designed to be used against a wall.

R=12

Bowls number 1

**Bowl dimensions** 500x500xH320

Net weight: 37.4 kg